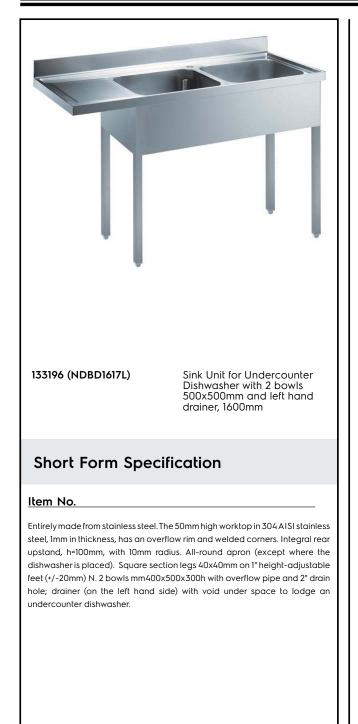

# Electrolux PROFESSIONAL

Standard Preparation Sink for Dishwasher with 2 Bowls & Left Drain

| ITEM #  |  |
|---------|--|
| MODEL # |  |
| NAME #  |  |
| SIS #   |  |
| AIA #   |  |

### Construction

- 50 mm worktop in 304 AISI stainless steel, 10/10 in thickness with overflow rim along the top.
- 100 mm upstand with 8 mm radioused corner and 13 mm deep, designed to be used against a wall.
- Sink tops easily slotted onto the legs and taps are easily installed from the rear.
- Bottom part of drain left free to house an undercounter dishwasher.
- Wide range of taps are available to suit every need.
- Drainage area suitable for drying operations
- 100 mm upstand with 10 mm radioused corner and 13 mm deep, designed to be used against a wall.

## Key Information:

| External dimensions, Width:  |              |  |  |
|------------------------------|--------------|--|--|
| 133196 (NDBD1617L)           | 1600 mm      |  |  |
| External dimensions, Depth:  | 700 mm       |  |  |
| External dimensions, Height: | 1000 mm      |  |  |
| Upstand Dimensions, Height:  | 100 mm       |  |  |
| Upstand Dimensions, Depth:   | 13 mm        |  |  |
| Upstand Dimensions, Radius:  | R=15         |  |  |
| Bowls number                 | 2            |  |  |
| Bowl dimensions              | 400X500XH250 |  |  |
| Worktop thickness:           | 0 mm         |  |  |
| Net weight:                  | 51 kg        |  |  |
|                              |              |  |  |