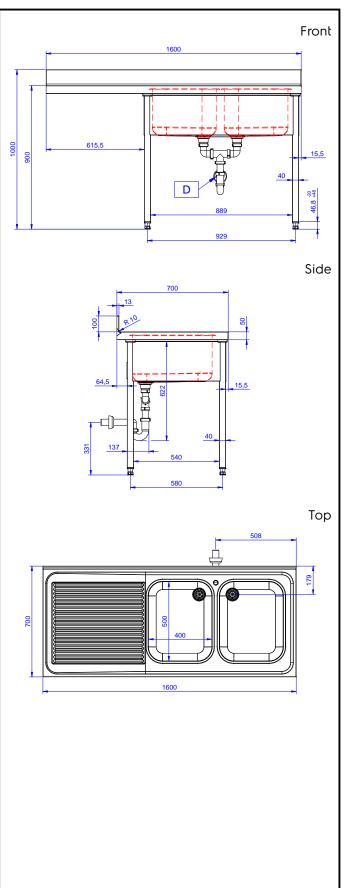

### Construction

- 50 mm worktop in 304 AISI stainless steel, 10/10 in thickness with overflow rim along the top.
- 100 mm upstand with 8 mm radioused corner and 13 mm deep, designed to be used against a wall.
- Sink tops easily slotted onto the legs and taps are easily installed from the rear.
- Bottom part of drain left free to house an undercounter dishwasher.
- Wide range of taps are available to suit every need.
- Drainage area suitable for drying operations
- 100 mm upstand with 10 mm radioused corner and 13 mm deep, designed to be used against a wall.

## Key Information:

| External dimensions, Width:  |              |  |  |
|------------------------------|--------------|--|--|
| 133196 (NDBD1617L)           | 1600 mm      |  |  |
| External dimensions, Depth:  | 700 mm       |  |  |
| External dimensions, Height: | 1000 mm      |  |  |
| Upstand Dimensions, Height:  | 100 mm       |  |  |
| Upstand Dimensions, Depth:   | 13 mm        |  |  |
| Upstand Dimensions, Radius:  | R=15         |  |  |
| Bowls number                 | 2            |  |  |
| Bowl dimensions              | 400X500XH250 |  |  |
| Worktop thickness:           | 0 mm         |  |  |
| Net weight:                  | 51 kg        |  |  |
|                              |              |  |  |